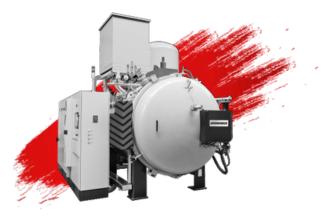

| Useful dimensions (W x H x L) | 900x900x1200 mm          |
|-------------------------------|--------------------------|
| Maximum load gross weight     | 1500 kg                  |
| Thermal insulation            | graphite                 |
| Ultimate vacuum               | 1x10 <sup>-2</sup> mbar  |
| Max. quenching pressure       | 15 bar abs.              |
| Scope of supply               | Furnace, control cabinet |
| Ready for shipment            | 3 months from order      |