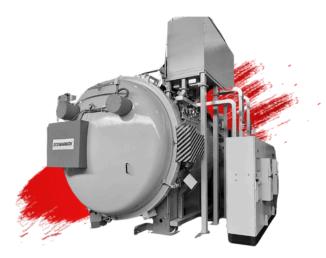

| Useful dimensions (W x H x L) | 1500x1700x1700 mm        |
|-------------------------------|--------------------------|
| Maximum load gross weight     | 3000 kg                  |
| Thermal insulation            | All-metal                |
| Ultimate vacuum               | 1x10 <sup>-6</sup> mbar  |
| Max. quenching pressure       | 1,5 bar abs. Argon       |
| Scope of supply               | Furnace, control cabinet |
| Ready to shipment             | one month from order     |